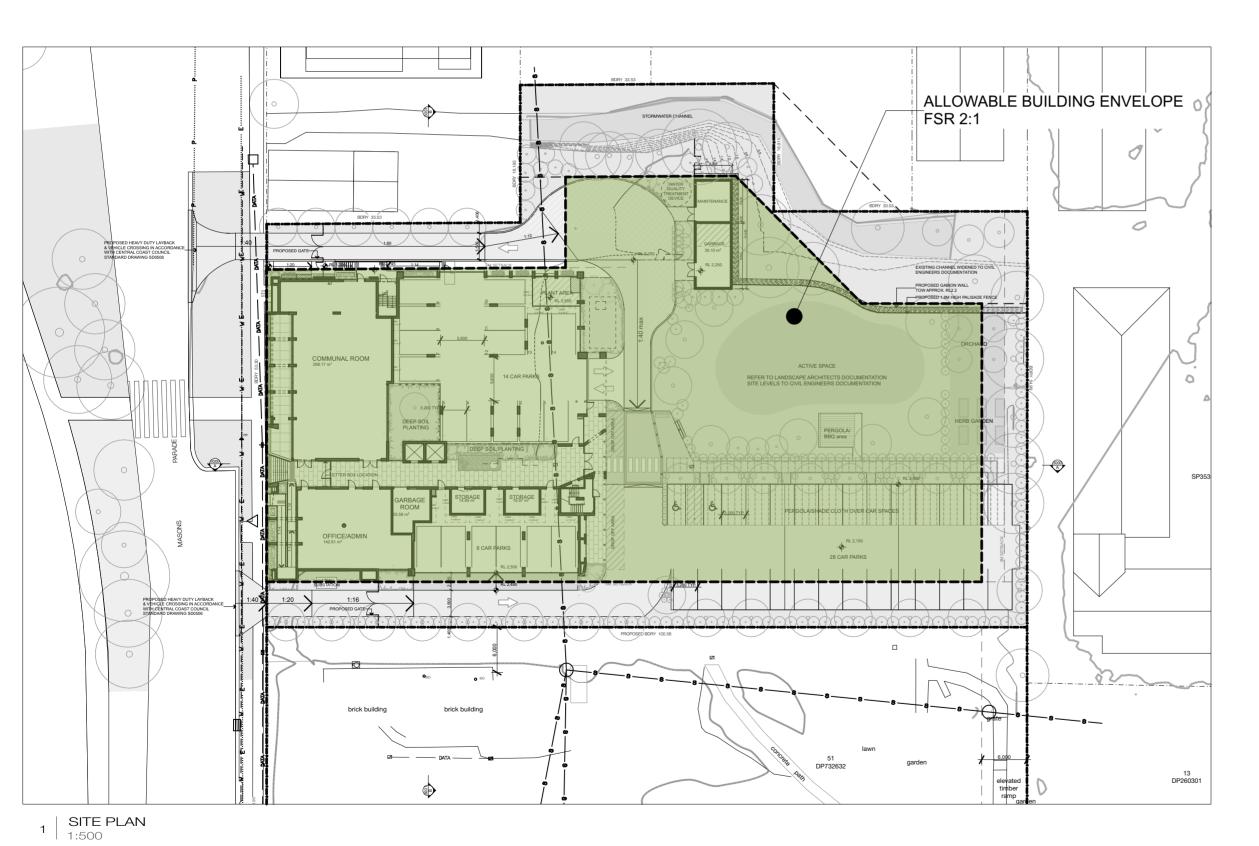

The allowable FSR is 2:1 on this site. The proposed development has an FSR 0.76:1 which is **62%** lower than the allowable gross floor area.

BUILDING ENVELOPE PERSPECTIVE 1

3 BUILDING ENVELOPE PERSPECTIVE 2

Brisbane Water Legacy Residential Apartments SITE: 51-57 masons parade Point Fredrick NSW 2250 CLIENT: Grindley REF: GRI20033 REVISION 14/6/22 A REQUESTED INFORMATION FOR DA

2B BUILDING ENVELOPE

-9208

ALLOWABLE BUILDING ENVELOPE FSR 2:1