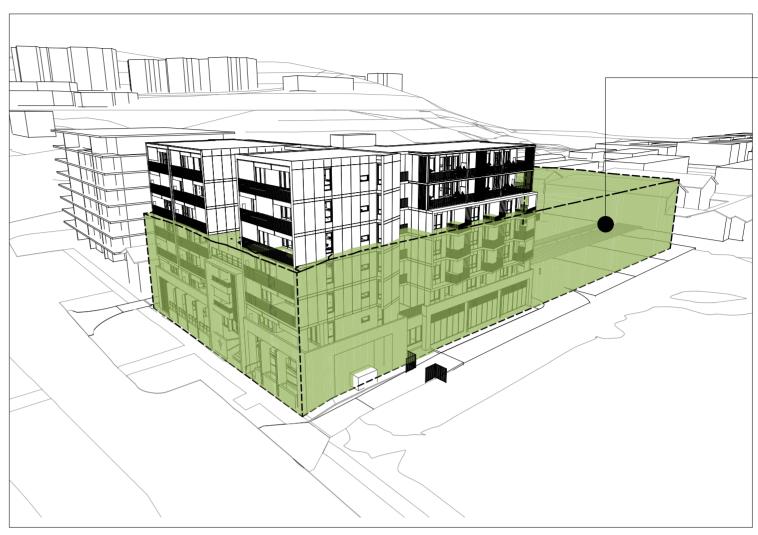

The allowable FSR is 2:1 on this site. The proposed development has an FSR 0.76:1 which is **62%** lower than the allowable gross floor area.

BUILDING ENVELOPE PERSPECTIVE 1

3 BUILDING ENVELOPE PERSPECTIVE 2