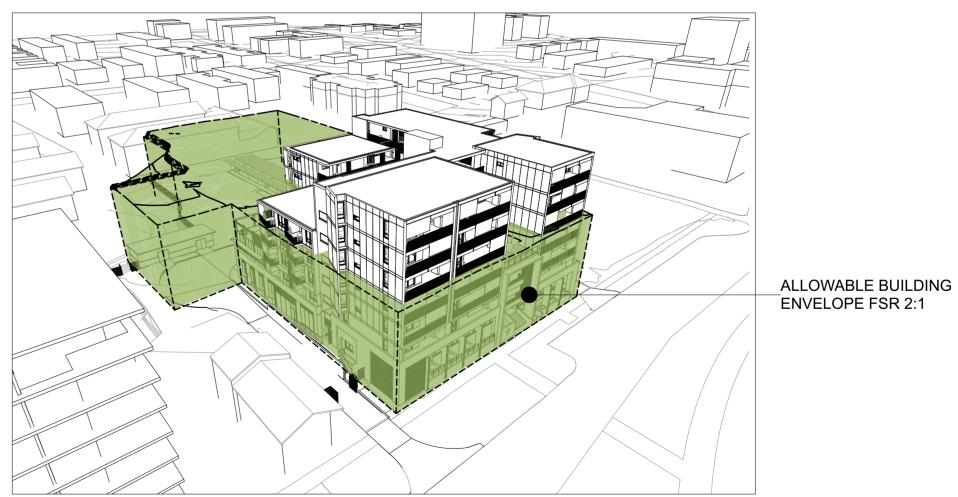

The allowable FSR is 2:1 on this site. The proposed development has an FSR 0.76:1 which is **62%** lower than the allowable gross floor area.

BUILDING ENVELOPE PERSPECTIVE 1

3 BUILDING ENVELOPE PERSPECTIVE 2